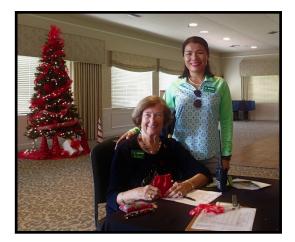

## December 2, 2018 Annual Grasshopper Christmas Party By Pat Ohlsson

(Standing L-R) Hans-Peter Loehrlein, Will Weatherbee, David Gitelman, Lenny Ohlsson, Buddy Richardson, Tom Baumann, Jim Kuntz, Sharon Green, Pete Putnam, Fred Stucklen, Mary Ann Demmer, Matt Wallis, Carol Gosling, Gaby Loehrlein, Judie Betz

(Seated) Arthur Stafford, Diane Burwen, Marina Friend, Marcia Gitelman, Pat Ohlsson, Kathy Koshan, Ursula Davidson, Diann Baumann, JoAnne Alcorn, Barbara Putnam, Steve Alcorn

(Floor) Joe Friend, Laura Gao, Evelyn Shapiro, Dolores Vitullo, Jerri Lynn Stetz, Tom Inglima, Anne-Marie Lavallee, George Houston

The Grasshoppers met on December 2 for their annual Christmas Party at the Spruce Creek Country Club. It was a beautiful Sunday at Spruce Creek Fly-In where thirty-four Grasshoppers, Locusts, Crickets and Nymphs\* gathered for brunch. Twelve members flew, eighteen drove and four walked.

Photos from Christmas parties in the past

Pat Ohlsson and Laura Gao