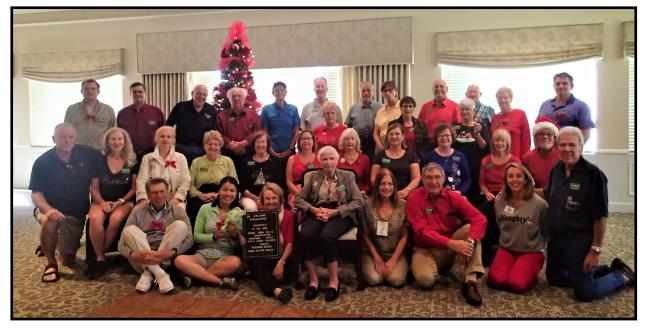

## December 2, 2018 Annual Grasshopper Christmas Party By Pat Ohlsson

(Standing L-R) Hans-Peter Loehrlein, Will Weatherbee, David Gitelman, Lenny Ohlsson, Buddy Richardson, Tom Baumann, Jim Kuntz, Sharon Green, Pete Putnam, Fred Stucklen, Mary Ann Demmer, Matt Wallis, Carol Gosling, Gaby Loehrlein, Judie Betz

(Seated) Arthur Stafford, Diane Burwen, Marina Friend, Marcia Gitelman, Pat Ohlsson, Kathy Koshan, Ursula Davidson, Diann Baumann, JoAnne Alcorn, Barbara Putnam, Steve Alcorn

(Floor) Joe Friend, Laura Gao, Evelyn Shapiro, Dolores Vitullo, Jerri Lynn Stetz, Tom Inglima, Anne-Marie Lavallee, George Houston

The Grasshoppers met on December 2 for their annual Christmas Party at the Spruce Creek Country Club. It was a beautiful Sunday at Spruce Creek Fly-In where thirty-four Grasshoppers, Locusts, Crickets and Nymphs\* gathered for brunch. Twelve members flew, eighteen drove and four walked.